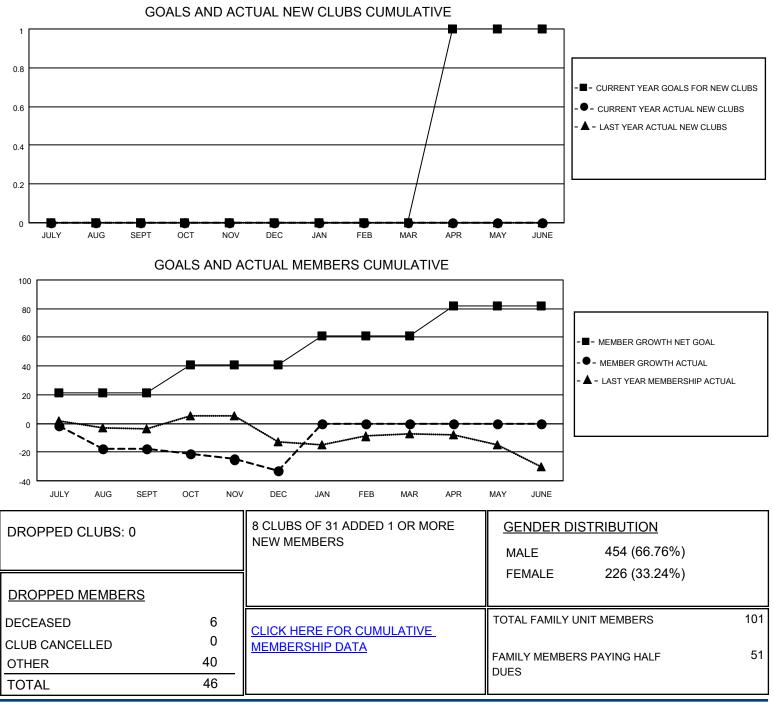

## LOCATION ARKANSAS

District 7 I

Results as of: 12/31/2020

| Clubs                 |               |           |               | Members               |                         |                         |                                                    |
|-----------------------|---------------|-----------|---------------|-----------------------|-------------------------|-------------------------|----------------------------------------------------|
| RESULTS FOR 2020-2021 |               |           |               | RESULTS FOR 2020-2021 |                         |                         |                                                    |
| QUARTER               | NEW CLUB GOAL | NEW CLUBS | DROPPED CLUBS | QUARTER               | IBER GROWTH NET<br>GOAL | MEMBER GROWTH<br>ACTUAL | DROPPED<br>MEMBERS ACTUAL<br>(including transfers) |
| JULY/AUG/SEPT         | 0             | 0         | 0             | JULY/AUG/SEPT         | 21                      | 8                       | 24                                                 |
| OCT/NOV/DEC           | 0             | 0         | 0             | OCT/NOV/DEC           | 20                      | 7                       | 22                                                 |
| JAN/FEB/MAR           | 0             | 0         | 0             | JAN/FEB/MAR           | 20                      | 0                       | 0                                                  |
| APR/MAY/JUNE          | 1             | 0         | 0             | APR/MAY/JUNE          | 21                      | 0                       | 0                                                  |